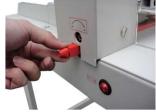

#### Safe

The safety catch locks the blade lever in upper position. Executing a cut is only possible if the safety catch is released and the safety guard is closed. Safe and easy blade change with a blade changing device.