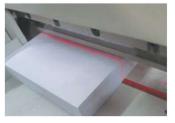

#### **Precise**

Easy setting of the backgauge via the hand crank and the digital measurement readout in mm or inches on the front machine table. The LED optical cutting line guarantees easy alignment of cutting marks for precise cuts.