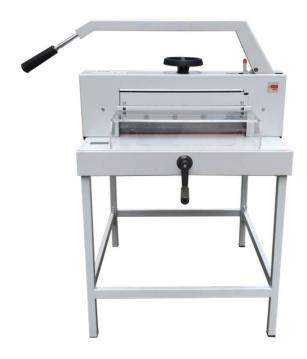

# Manual guillotine with 485 mm cutting length and 75 mm cutting height

Powerful table-top machine or as a free standing version with optional table available, for cutting of up to 750 sheets. Suitable for high-volume use in offices, copy shops, digital printing houses etc. Effortless operation via ergonomically shaped lever handle. Simple exchange and rotation of cutting stick from outside the machine without tooling.

| Article No.            | INT-GU-004980D      |
|------------------------|---------------------|
| Table depth            | 465 mm              |
| Cutting length         | 485 mm              |
| Cutting height         | 75 mm               |
| Narrow cut             | 30 mm               |
| Cutting capacity       | 750 sheets 70 g/m²  |
| Optical cutting line   | Yes                 |
| Weight                 | 90 kg               |
| Dimensions (W x D x H) | 1000 x 890 x 590 mm |
| Power consumption      | 8 W                 |
| Power supply           | 220V / 50 Hz        |